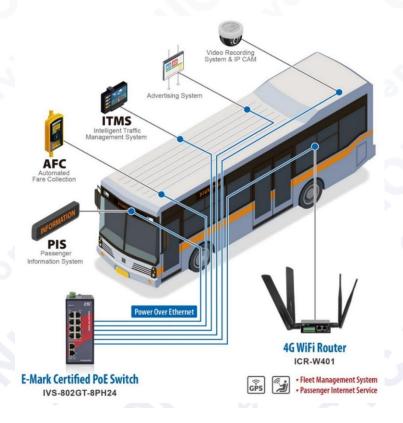

CTCU industrial grade PoE switches IVS-802GT-8PH24 and IVS-G802T-8PH24 are E-Mark certified and equipped with 10 Ethernet ports, supporting Fast Ethernet, Gigabit Ethernet and PoE functions. IVS-802GT-8PH24 and IVS-G802T-8PH24 support power input range 24/48VDC and each PoE-supported port can provide up to 30W stable power input to connected devices such as IP cameras, wireless access points, etc. Combined with flow control function and jumbo frame support, possibilities of data packet loss and network congestion can be prevented. Thus, both PoE switches can also handle larger data packets and are suitable for applications with high bandwidth requirements. IVS-802GT-8PH24 and IVS-G802T-8PH24 are fanless design with sturdy metal housing and provide excellent dustproof and waterproof performance. Both PoE switches can adapt to various harsh environments which make the switches the best choice for vehicle and transportation applications.

## **Application**