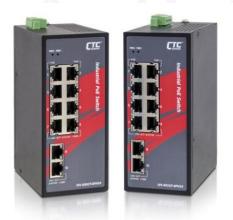

CTCU industrial grade PoE switches IVS-802GT-8PH24 and IVS-G802T-8PH24 are E-Mark certified and equipped with 10 Ethernet ports, supporting Fast Ethernet, Gigabit Ethernet and PoE functions. IVS-802GT-8PH24 and IVS-G802T-8PH24 support power input range 24/48VDC and each PoE-supported port can provide up to 30W stable power input to connected devices such as IP cameras, wireless access points, etc. Combined with flow control function and jumbo frame support, possibilities of data packet loss and network congestion can be prevented. Thus, both PoE switches can also handle larger data packets and are suitable for applications with high bandwidth requirements. IVS-802GT-8PH24 and IVS-G802T-8PH24 are fanless design with sturdy metal housing and provide excellent dustproof and waterproof performance. Both PoE switches can adapt to various harsh environments which make the switches the best choice for vehicle and transportation applications.